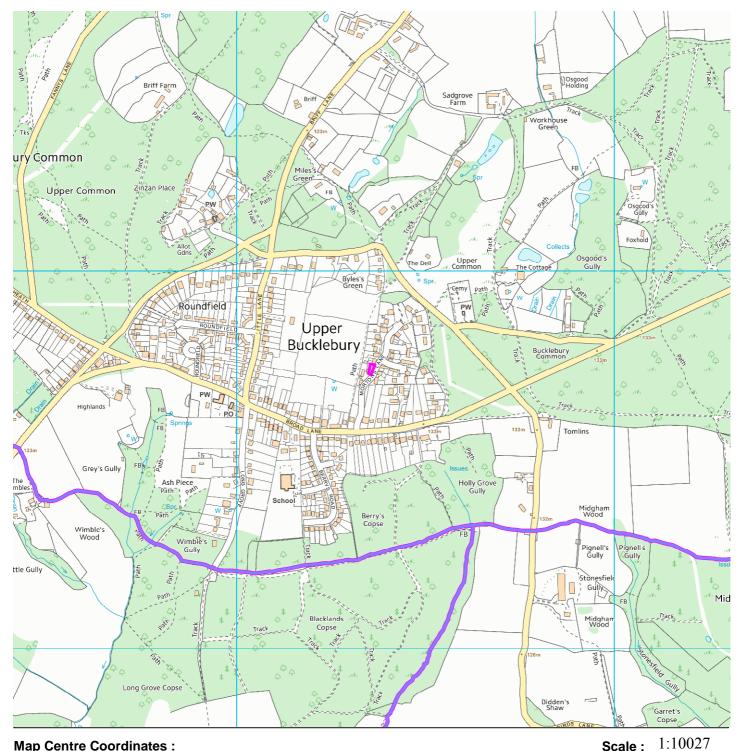

## 17/01276/HOUSE

## 4 Mortons Lane, Upper Bucklebury, Reading

## **Map Centre Coordinates:**

Reproduced from the Ordnance Survey map with the permission of the Controller of Her Majesty's Stationery Office © Crown Copyright 2003.

Unauthorised reproduction infringes Crown Copyright and may lead to prosecution or civil proceedings.